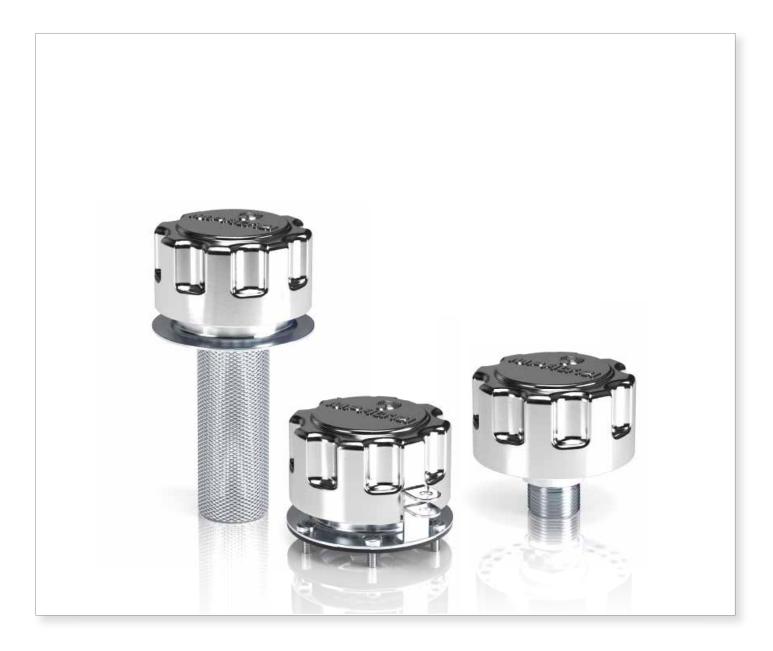

Steel filler plug and air filter up to 550 l/min





## TA 80 GENERAL INFORMATION

## Technical data

| Air breathers & Filler plugs                                                                                                                                                                                                                                                                                                                              | Flow rate ∆p 0.02 bar