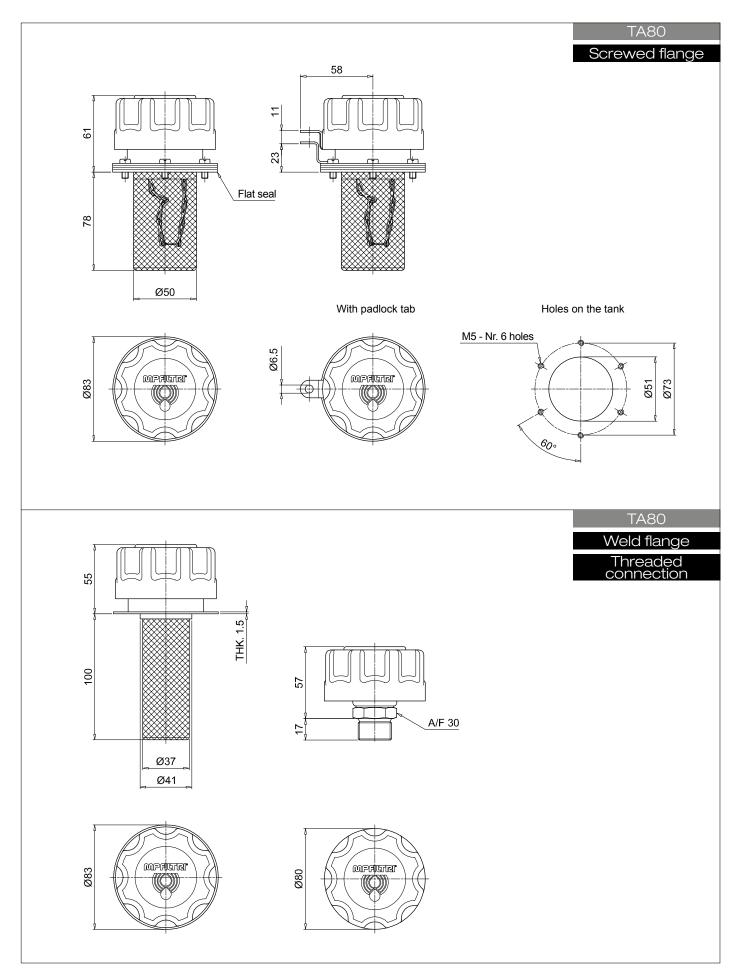

|

0.7 bar pressurization valve

With anti-splash feature

2

9

0

L

0

1

3

Version

Basket

Standard

With padlock tab

Without basket

With basket 80 mm

With basket 100 mm



Execution

MP Filtri standard

Customized

P01

Pxx

•

-

-

-

-

-

٠

-

٠

-

٠

٠

•

•

٠

-

Connection: B D G N

B D G N

•

•

-

-

-

-

## TA 80

Dimensions