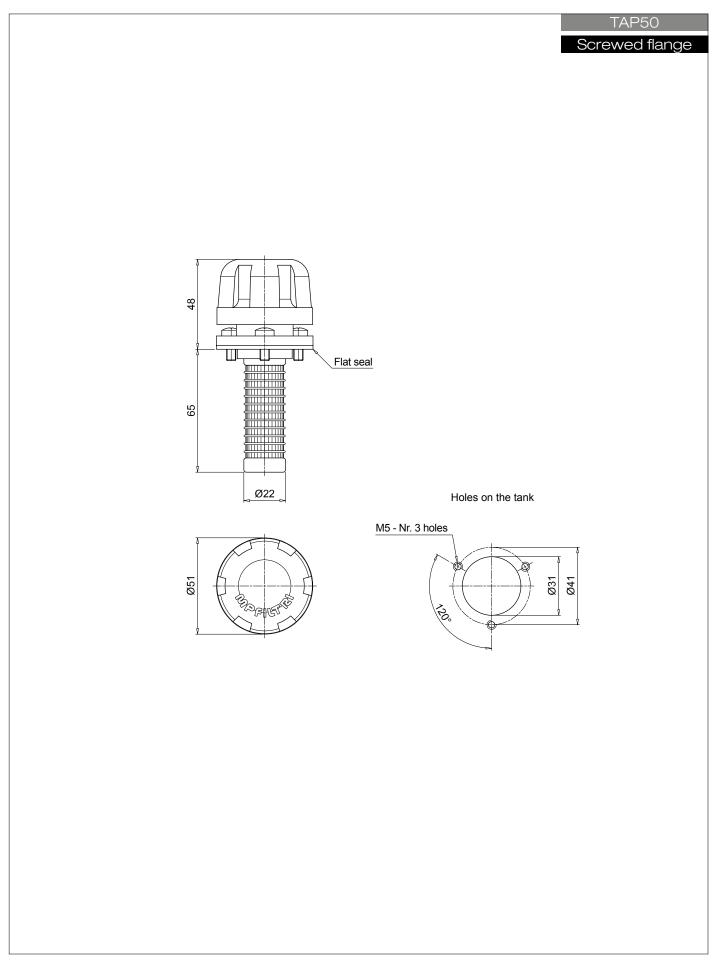

|                        |       |   |       |       |           |     |    |
| Basket   | With basket                               |                        |       |   |       |       |           |     |    |
| <u>-</u> | Will Daskel                               | -                      |       |   |       |       |           |     |    |
|          |                                           |                        |       |   | Exect | ution |           |     |    |
|          |                                           |                        |       |   | P01   |       | tri stand | ard |    |
|          |                                           |                        |       |   | Рхх   | Custo | mized     |     |    |



#### Dimensions





# SAP 50 GENERAL INFORMATION

### Technical data

| Air breathers & Filler plugs                                                                               | Flow rate Δp 0.02 bar                                                                                          |
|------------------------------------------------------------------------------------------------------------|----------------------------------------------------------------------------------------------------------------|
| Air breathers                                                                                              | Flow rate [l/min]                                                                                              |
| Flow rates up to 200 I/min