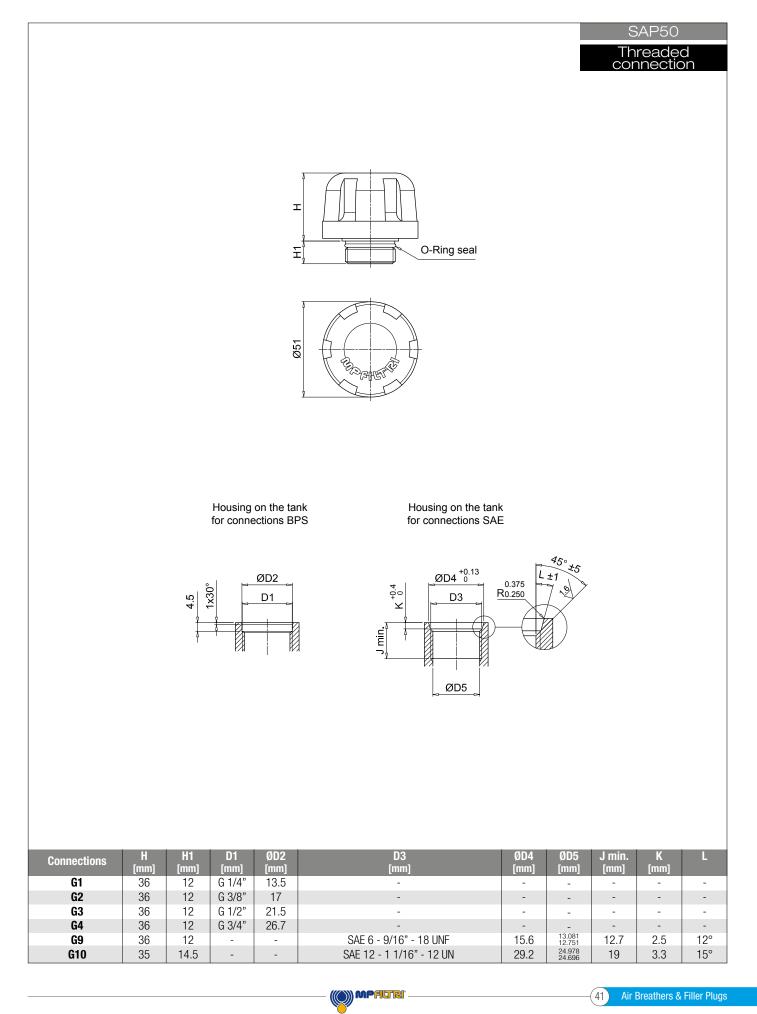

|           |          |     |
|           |                                          |                        |       |    | E<br>PO   | ecutio     |           | standard | 1   |
|           |                                          |                        |       |    | Px        |            | ustomiz   |          | 1   |
|           |                                          |                        |       |    | <u>FX</u> | <b>x</b> 0 | นอเปที่มี | Eu       |     |
| Air Brea  | hers & Filler Plugs 40                   | (()) MPFILTRI          |       |    |           |            |           |          |     |
|           |                                          | No.                    |       |    |           |            |           |          |     |



Dimensions