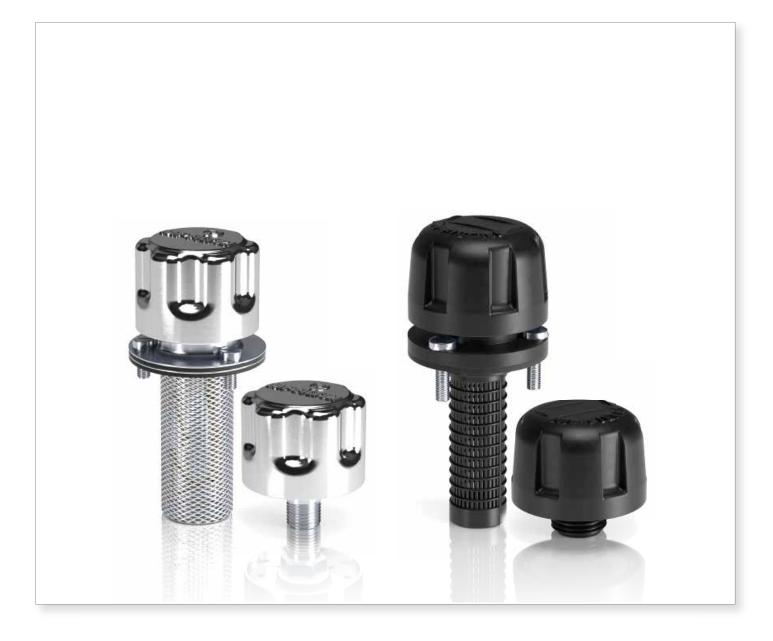

# TA 46 TAP 50 SAP 50 series

Steel filler plug and air filter

Polyammide air filter

### Technical data

| Air breathers & Filler plugs                                                                                                                                                                                                                                                                                                                                                                                                                                                                                          | Flow rate [I/min]                                                                                                                                                                                                                                                                                                                                                                                                                                                                                                               |
|-----------------------------------------------------------------------------------------------------------------------------------------------------------------------------------------------------------------------------------------------------------------------------------------------------------------------------------------------------------------------------------------------------------------------------------------------------------------------------------------------------------------------|---------------------------------------------------------------------------------------------------------------------------------------------------------------------------------------------------------------------------------------------------------------------------------------------------------------------------------------------------------------------------------------------------------------------------------------------------------------------------------------------------------------------------------|
| Steel filler plug and air filter<br>Flow rates up to 200 I/min                                                                                                                                                                                                                                                                                                                                                                                                                                                        | Filtration rating         03         10           TA46         150         200                                                                                                                                                                                                                                                                                                                                                                                                                                                  |
| TA46 is a range of compact metal air breathers and filler caps for<br>protection of the tank against the solid contamination contained into<br>the air and filling of the fluid into the systems during the commissioning<br>and maintenance procedures. They are directly fitted on the tank.<br>The robust design allows the use of these filters in any heavy-duty<br>application.                                                                                                                                 | Materials (version G/N)<br>- Cover: Chrome plated steel<br>- Filter element: Resin impregnated paper, Polyurethane<br>- Flange: Galvanized steel<br>- Connection: Phosphatized steel                                                                                                                                                                                                                                                                                                                                            |
| <ul> <li>Available features:</li> <li>Male threaded connections up to 1/4" and flanged connection with bayonet, for a maximum flow rate of 200 l/min</li> <li>Fine cellulose filtration, to get a good cleanliness level into the reservoir</li> <li>Filling basket, to hold the coarse contamination contained into the fluid and to diffuse the fluid flow into the tank</li> <li>Common applications:</li> <li>Compact hydraulic systems</li> <li>Compact mobile machines</li> <li>Industrial equipment</li> </ul> | <ul> <li>Materials (version B)</li> <li>Cover: Chrome plated steel</li> <li>Filter element: Resin impregnated paper, Polyurethane</li> <li>Flange: Galvanized steel</li> <li>Connection: Galvanized steel</li> <li>Seals: NBR</li> <li>Chain: Brass</li> <li>Screws: Galvanized steel</li> <li>Basket: Galvanized steel</li> <li>Basket: Galvanized steel</li> <li>Basket: Galvanized steel</li> <li>Temperature</li> <li>From -25 °C to +100 °C</li> <li>Weight</li> <li>TA 46 B 0.10 kg</li> <li>TA 46 G/N 0.11 kg</li> </ul> |

### Technical data

| Air breathers & Filler plugs<br>Filler plug and polyamide air filters<br>Flow rates up to 200 l/min                                                                                                                                                                                                                                                                                                                                                                                                                                                                                                                                                                                                                                                                                                              | Flow rate Δp 0.02 bar           Flow rate [l/min]           Filtration rating 03 10           TAP50 180 202                                                                                            |
|------------------------------------------------------------------------------------------------------------------------------------------------------------------------------------------------------------------------------------------------------------------------------------------------------------------------------------------------------------------------------------------------------------------------------------------------------------------------------------------------------------------------------------------------------------------------------------------------------------------------------------------------------------------------------------------------------------------------------------------------------------------------------------------------------------------|--------------------------------------------------------------------------------------------------------------------------------------------------------------------------------------------------------|
| <ul> <li>TAP50 is a range of compact plastic air breathers and filler caps for protection of the tank against the solid contamination contained into the air and filling of the fluid into the systems during the commissioning and maintenance procedures.</li> <li>Available features: <ul> <li>Flanged connection with bayonet, for a maximum flow rate of 200 l/min</li> <li>Fine cellulose filtration, to get a good cleanliness level into the reservoir</li> <li>Filling basket, to hold the coarse contamination contained into the fluid and to diffuse the fluid flow into the tank</li> <li>Pressurization valve, to guarantee a positive pressure into the tank</li> </ul> </li> <li>Compact hydraulic systems <ul> <li>Compact mobile machines</li> <li>Industrial equipment</li> </ul> </li> </ul> | <section-header><section-header><section-header><section-header><section-header><section-header></section-header></section-header></section-header></section-header></section-header></section-header> |