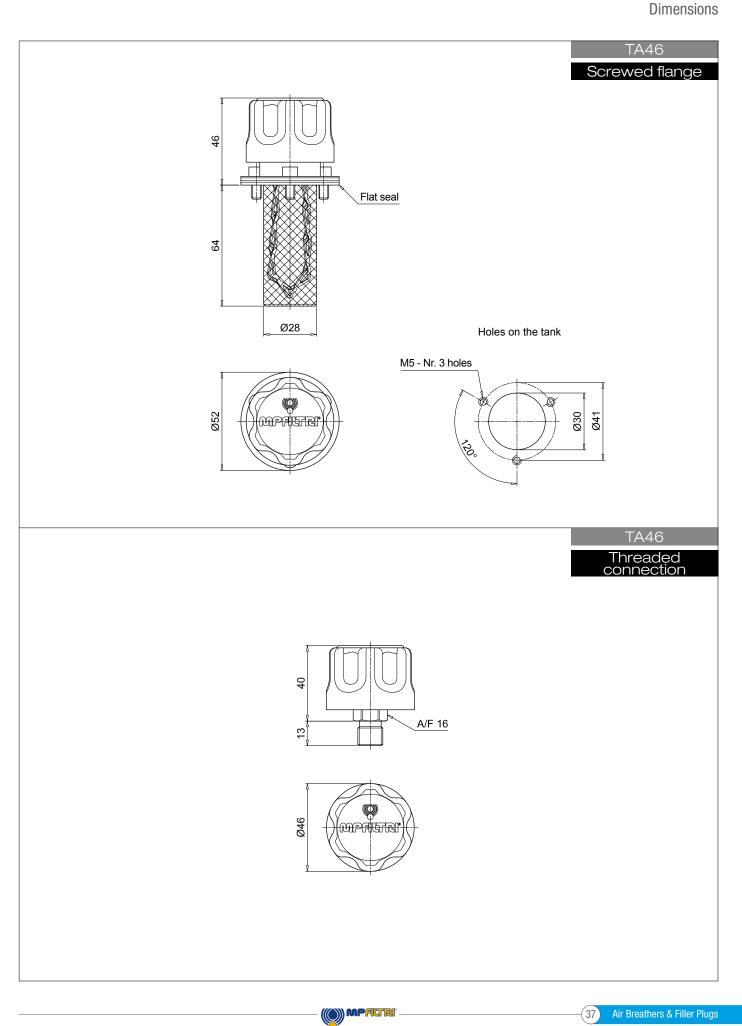

|   |   |            |    |          |     |      |     |   |
| 1          | With basket         |                | ٠ |   | - |   | -  |                          |      |    |   |   |   |   |            |    |          |     |      |     |   |
|            |                     |                |   |   |   |   |    |                          |      |    |   |   |   |   | Execu      |    |          |     |      |     |   |
|            |                     |                |   |   |   |   |    |                          |      |    |   |   |   | - | <u>201</u> |    | ' Filtri |     | dard |     | - |
|            |                     |                |   |   |   |   |    |                          |      |    |   |   |   | F | XX         | Cu | stomi    | zed |      |     | - |



TA 46



# TAP 50 GENERAL INFORMATION

### Technical data

| Air breathers & Filler plugs<br>Filler plug and polyamide air filters<br>Flow rates up to 200 l/min