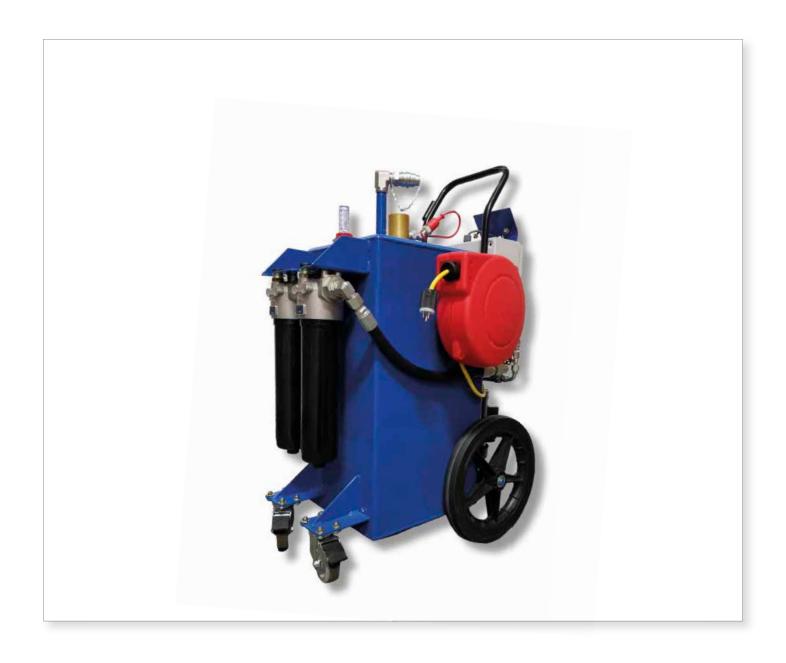

## Mobile filtration units

GRF 6 mobile transfer/filtration units are cost effective and efficient in transferring or conditioning fluid prior to filling hydraulic reservoirs. Portable fluid transfer/filtration unit with selection of MPS300 dual spin-on or LMP211 cartridge style discharge filter assembly with a wide selection of filter media including water removal.

## **Standard Features**

| Frame             | Carbon steel, 30 gallon tank with 4 wheels                 |  |
|-------------------|------------------------------------------------------------|--|
| Paint             | Blue                                                       |  |
| Motor             | 1 HP or 120vac 60Hz                                        |  |
| Filter Options    | MPS 300 Dual Spin-on or LMP211 Cartridge Style             |  |
| Pumps             | Heavy Duty Cast Iron Gear Pump: Available in 5 and 10 gpm  |  |
| Connections       | 3/4" JIC                                                   |  |
| Hoses             | 10 ft. Suction and Return                                  |  |
| Power Switch      | Sealed on/off power switch                                 |  |
| Cord              | 40 ft. retractable cord reel                               |  |
| Breather          | Desiccant breather                                         |  |
| Filter Indicators | Pop up indicator triggers when elements need to be changed |  |
| Pump Relief       | Opens at 150 psi                                           |  |
| Weight            | Approx. 125 lbs (will vary depending on options)           |  |
| Dimensions        | Approx. 30"(L) x 19"(W) x 35"(H)                           |  |