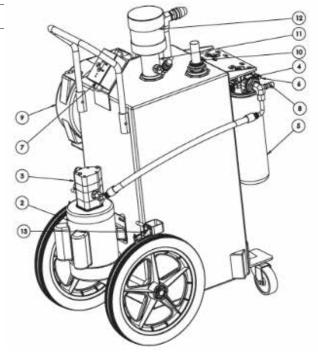

## **Components:**

| Item Number | Description      | QTY |
|-------------|------------------|-----|
| 1           | Tank             | 1   |
| 2           | Motor            | 1   |
| 3           | Pump             | 1   |
| 4           | Filter Head      |     |
| 5           | Filter Element   |     |
| 6           | Filter Indicator | 2   |
| 7           | Switch On/Off    | 1   |
| 8           | Sample Port      | 2   |
| 9           | Retractable Reel | 1   |
| 10          | Sight Gauge      | 1   |
| 11          | Breather Adapter | 1   |
| 12          | Breather         | 1   |
| 13          | Brake            | 2   |