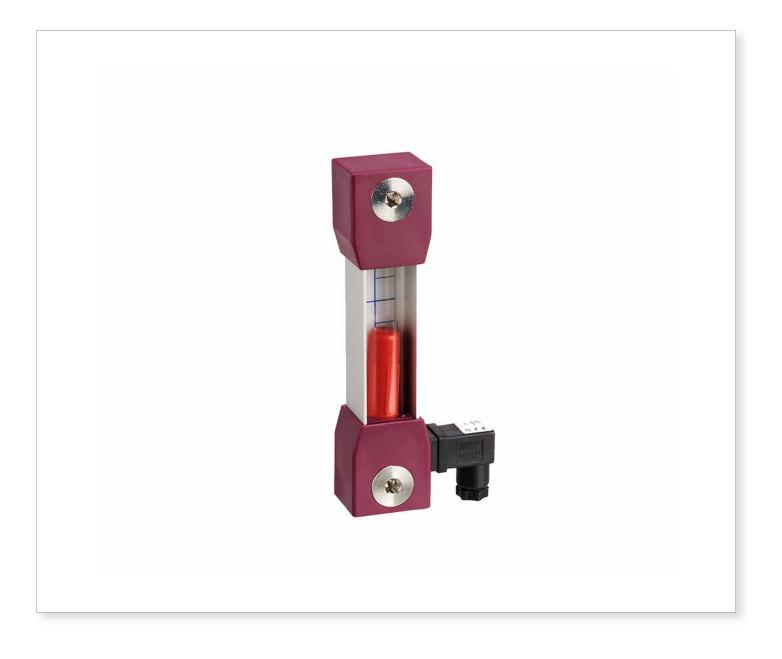

#### Visual level indicators

Multi-control range visual level gauges. The visual level gauges allow the liquid level to be checked in a clear and precise way at any time. The principle used is that of communicating vessels: the liquid goes through the level gauge by means of hollow screws, showing the user the each point inside the tank.

#### **LV SERIES**

- Side mounted that can be turned to 90° to obtain visibility if needed
- 'U' protection screen with graduated scale fitted for visibility
- from all angles
- Maximum Tightening Torque: 10Nm
- Maximum pressure: 35 Bar
- M10 or M12 Screws recessed in the body