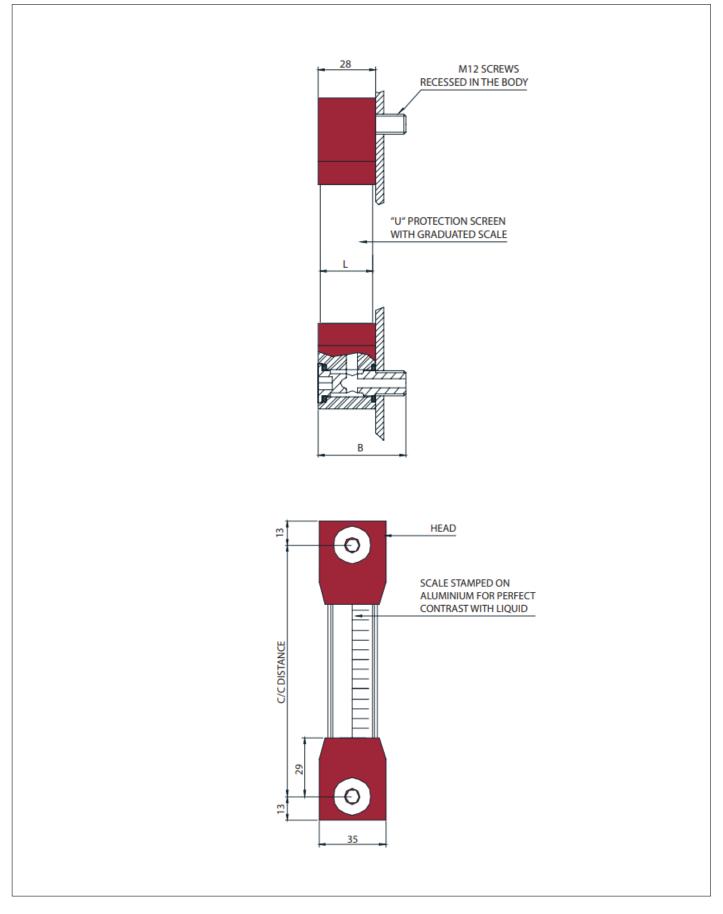

# Dimensions

#### **LV SERIES**

- Side mounted that can be turned to 90° to obtain visibility if needed
- 'U' protection screen with graduated scale fitted for visibility
- from all angles
- Maximum Tightening Torque: 10Nm
- Maximum pressure: 35 Bar
- M10 or M12 Screws recessed in the body