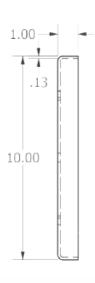

# Weld Flanges



## Weld flange general information

Technical data Installation example

### Accessories

### Weld flange

Weld Flanges are designed to mount MP Filtri tank top filters onto metal tanks that have exisiting holes that do not match the desired filter. Round as well as square versions are available.

### **Standard Features**

- Material: 1 gauge ASTM A569 steel
- Mounting surface flatness: 0.0007 in/in
- Press fit and tack welded studs



# SF2 250 SF2 350 SF2 350 SF2 350 SF3 350 SF3

### Dimensions

### **SUCTION FILTER WELD FLANGE**

### SF2 501







### **Dimensions**

### **RETURN FILTER WELD FLANGE**

### MPF/MPFX 184 Round





### MPF/MPFX 400 Round MPF/MPFX 750 Round





### MPT/MPTX 027 Round





### Dimensions



MPH 250



**MPH 630** 



**MPH 850** 



MPH 630 Square