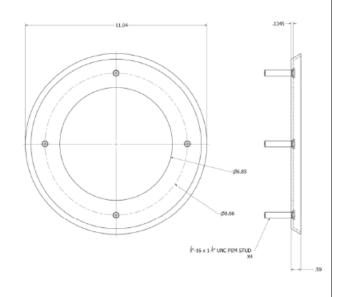

# Weld Flanges



## Weld flange general information

Technical data Installation example

### Accessories

### Weld flange

Weld Flanges are designed to mount MP Filtri tank top filters onto metal tanks that have exisiting holes that do not match the desired filter. Round as well as square versions are available.

### **Standard Features**

- Material: 1 gauge ASTM A569 steel
- Mounting surface flatness: 0.0007 in/in
- Press fit and tack welded studs



# SF2 250 SF2 350 SF2 350 SF2 350 SF3 350 SF3

### Dimensions

### **SUCTION FILTER WELD FLANGE**

### SF2 501







### **Dimensions**

### **RETURN FILTER WELD FLANGE**

### MPF/MPFX 184 Round





### MPF/MPFX 400 Round MPF/MPFX 750 Round





### MPT/MPTX 027 Round





### Dimensions



MPH 250



**MPH 630** 



**MPH 850** 



MPH 630 Square