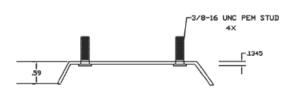

# Weld Flanges



## Weld flange general information

Technical data Installation example

### Accessories

### Weld flange

Weld Flanges are designed to mount MP Filtri tank top filters onto metal tanks that have exisiting holes that do not match the desired filter. Round as well as square versions are available.

### **Standard Features**

- Material: 1 gauge ASTM A569 steel
- Mounting surface flatness: 0.0007 in/in
- Press fit and tack welded studs



# SF2 250 SF2 350 SF2 350 SF2 350 SF3 350 SF3

### Dimensions

### **SUCTION FILTER WELD FLANGE**

### SF2 501







### **Dimensions**

### **RETURN FILTER WELD FLANGE**

### MPF/MPFX 184 Round





### MPF/MPFX 400 Round MPF/MPFX 750 Round





### MPT/MPTX 027 Round





### Dimensions



MPH 250



**MPH 630** 



**MPH 850** 



MPH 630 Square