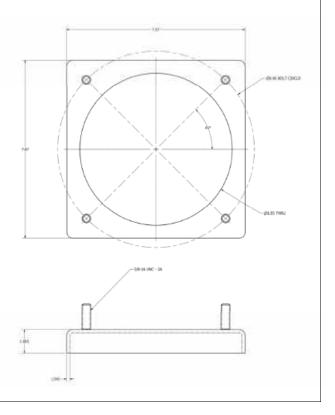

es



## Weld flange general information

Technical data Installation example

### Accessories

### Weld flange

Weld Flanges are designed to mount MP Filtri tank top filters onto metal tanks that have exisiting holes that do not match the desired filter. Round as well as square versions are available.

### **Standard Features**

- Material: 1 gauge ASTM A569 steel
- Mounting surface flatness: 0.0007 in/in
- Press fit and tack welded studs



# SF2 250 SF2 350 SF2 350 SF2 350 SF3 350 SF3

### Dimensions

### **SUCTION FILTER WELD FLANGE**

### SF2 501







### **Dimensions**

### **RETURN FILTER WELD FLANGE**

### MPF/MPFX 184 Round





### MPF/MPFX 400 Round MPF/MPFX 750 Round





### MPT/MPTX 027 Round





### Dimensions



MPH 250



**MPH 630** 



**MPH 850** 



MPH 630 Square