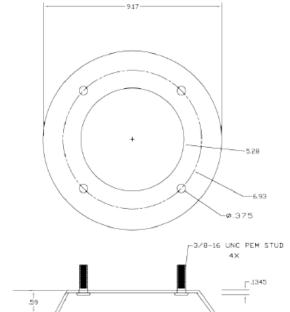

# Weld Flanges



## Weld flange general information

Technical data Installation example

### Accessories

### Weld flange

Weld Flanges are designed to mount MP Filtri tank top filters onto metal tanks that have exisiting holes that do not match the desired filter. Round as well as square versions are available.

### **Standard Features**

- Material: 1 gauge ASTM A569 steel
- Mounting surface flatness: 0.0007 in/in
- Press fit and tack welded studs



# SF2 250 SF2 350 SF2 350 SF2 350 SF3 350 SF3

### Dimensions

### **SUCTION FILTER WELD FLANGE**

### SF2 501







### **Dimensions**

### **RETURN FILTER WELD FLANGE**

### MPF/MPFX 184 Round





### MPF/MPFX 400 Round MPF/MPFX 750 Round





### MPT/MPTX 027 Round





### Dimensions



MPH 250



**MPH 630** 



**MPH 850** 



MPH 630 Square