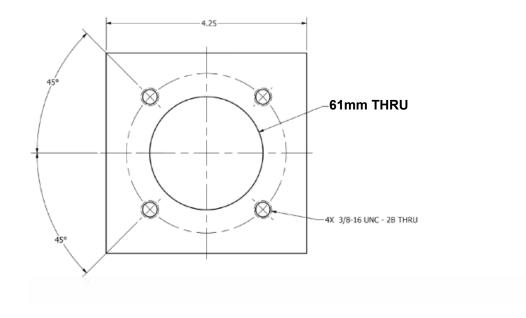

# Weld Flanges



## Weld flange general information

Technical data Installation example

### Accessories

### Weld flange

Weld Flanges are designed to mount MP Filtri tank top filters onto metal tanks that have exisiting holes that do not match the desired filter. Round as well as square versions are available.

### **Standard Features**

- Material: 1 gauge ASTM A569 steel
- Mounting surface flatness: 0.0007 in/in
- Press fit and tack welded studs



# SF2 250 SF2 350 SF2 350 SF2 350 SF3 350 SF3

### Dimensions

### **SUCTION FILTER WELD FLANGE**

### SF2 501







### **Dimensions**

### **RETURN FILTER WELD FLANGE**

### MPF/MPFX 184 Round





### MPF/MPFX 400 Round MPF/MPFX 750 Round





### MPT/MPTX 027 Round





### Dimensions



MPH 250



**MPH 630** 



**MPH 850** 



MPH 630 Square