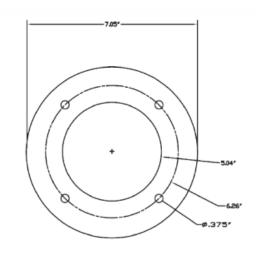

# Weld Flanges



## Weld flange general information

Technical data Installation example

### Accessories

### Weld flange

Weld Flanges are designed to mount MP Filtri tank top filters onto metal tanks that have exisiting holes that do not match the desired filter. Round as well as square versions are available.

### **Standard Features**

- Material: 1 gauge ASTM A569 steel
- Mounting surface flatness: 0.0007 in/in
- Press fit and tack welded studs



# SF2 250 SF2 350 SF2 350 SF2 350 SF3 350 SF3

### Dimensions

### **SUCTION FILTER WELD FLANGE**

### SF2 501







### **Dimensions**

### **RETURN FILTER WELD FLANGE**

### MPF/MPFX 184 Round





### MPF/MPFX 400 Round MPF/MPFX 750 Round





### MPT/MPTX 027 Round





### Dimensions



MPH 250



**MPH 630** 



**MPH 850** 



MPH 630 Square