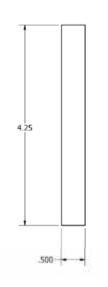

# Weld Flanges



## Weld flange general information

Technical data Installation example

### Accessories

### Weld flange

Weld Flanges are designed to mount MP Filtri tank top filters onto metal tanks that have exisiting holes that do not match the desired filter. Round as well as square versions are available.

### **Standard Features**

- Material: 1 gauge ASTM A569 steel
- Mounting surface flatness: 0.0007 in/in
- Press fit and tack welded studs



# SF2 250 SF2 350 SF2 350 SF2 350 SF3 350 SF3

### Dimensions

### **SUCTION FILTER WELD FLANGE**

### SF2 501







### **Dimensions**

### **RETURN FILTER WELD FLANGE**

### MPF/MPFX 184 Round





### MPF/MPFX 400 Round MPF/MPFX 750 Round





### MPT/MPTX 027 Round





### Dimensions



MPH 250



**MPH 630** 



**MPH 850** 



MPH 630 Square