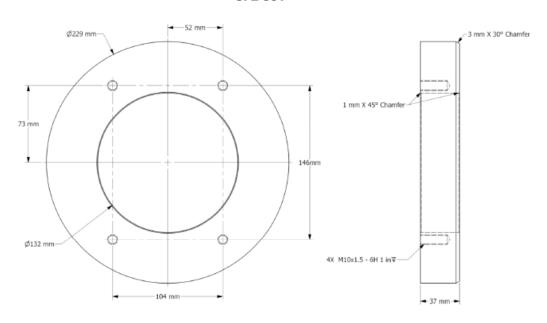

# Weld Flanges



## Weld flange general information

Technical data Installation example

### Accessories

### Weld flange

Weld Flanges are designed to mount MP Filtri tank top filters onto metal tanks that have exisiting holes that do not match the desired filter. Round as well as square versions are available.

### **Standard Features**

- Material: 1 gauge ASTM A569 steel
- Mounting surface flatness: 0.0007 in/in
- Press fit and tack welded studs



# SF2 250 SF2 350 SF2 350 SF2 350 SF3 350 SF3

### Dimensions

### **SUCTION FILTER WELD FLANGE**

### SF2 501







### **Dimensions**

### **RETURN FILTER WELD FLANGE**

### MPF/MPFX 184 Round





### MPF/MPFX 400 Round MPF/MPFX 750 Round





### MPT/MPTX 027 Round





### Dimensions



MPH 250



**MPH 630** 



**MPH 850** 



MPH 630 Square