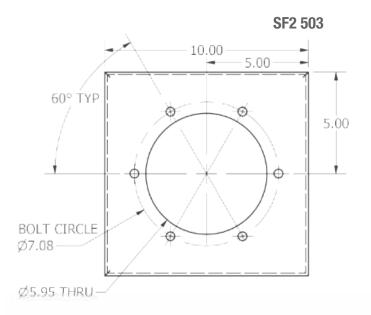

### Dimensions

### Dimensions

MPH 250

**MPH 630** 

**MPH 850** 

MPH 630 Square