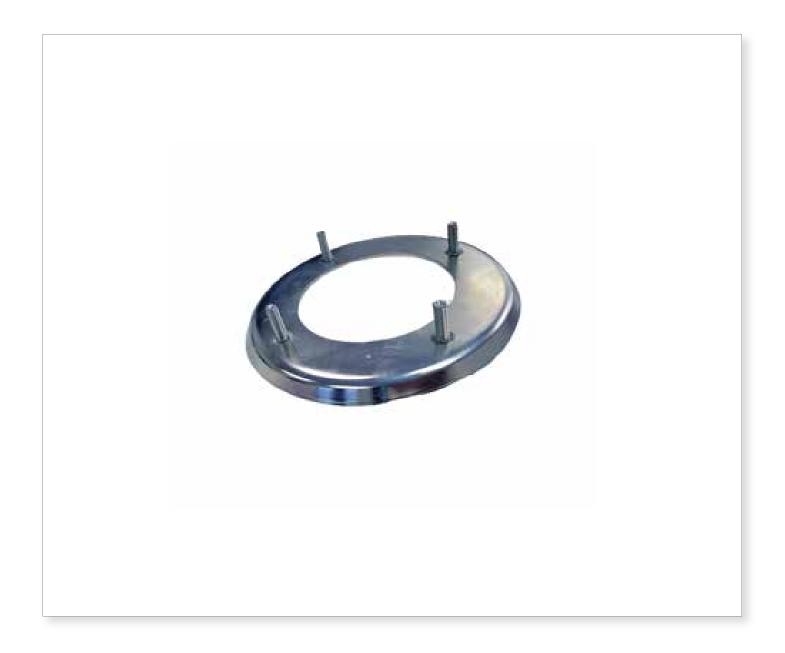

### Weld flange

Weld Flanges are designed to mount MP Filtri tank top filters onto metal tanks that have exisiting holes that do not match the desired filter. Round as well as square versions are available.

### **Standard Features**

- Material: 1 gauge ASTM A569 steel
- Mounting surface flatness: 0.0007 in/in
- Press fit and tack welded studs