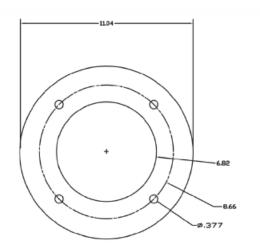

# Weld Flanges



## Weld flange general information

Technical data Installation example

### Accessories

### Weld flange

Weld Flanges are designed to mount MP Filtri tank top filters onto metal tanks that have exisiting holes that do not match the desired filter. Round as well as square versions are available.

### **Standard Features**

- Material: 1 gauge ASTM A569 steel
- Mounting surface flatness: 0.0007 in/in
- Press fit and tack welded studs



# SF2 250 SF2 350 SF2 350 SF2 350 SF3 350 SF3

### Dimensions

### **SUCTION FILTER WELD FLANGE**

### SF2 501







### **Dimensions**

### **RETURN FILTER WELD FLANGE**

### MPF/MPFX 184 Round





### MPF/MPFX 400 Round MPF/MPFX 750 Round





### MPT/MPTX 027 Round





### Dimensions



MPH 250



**MPH 630** 



**MPH 850** 



MPH 630 Square