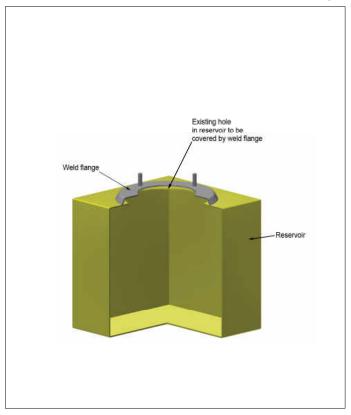

## Weld flange general information

Technical data Installation example

### Weld flange

Weld Flanges are designed to mount MP Filtri tank top filters onto metal tanks that have exisiting holes that do not match the desired filter. Round as well as square versions are available.