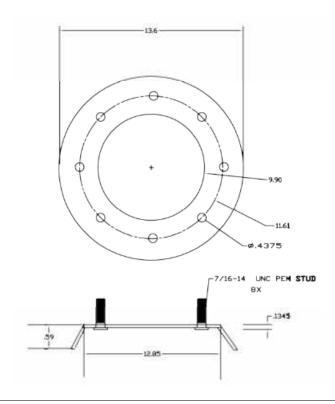

# Weld Flanges



## Weld flange general information

Technical data Installation example

### Accessories

### Weld flange

Weld Flanges are designed to mount MP Filtri tank top filters onto metal tanks that have exisiting holes that do not match the desired filter. Round as well as square versions are available.

### **Standard Features**

- Material: 1 gauge ASTM A569 steel
- Mounting surface flatness: 0.0007 in/in
- Press fit and tack welded studs



# SF2 250 SF2 350 SF2 350 SF2 350 SF3 350 SF3

### Dimensions

### **SUCTION FILTER WELD FLANGE**

### SF2 501







### **Dimensions**

### **RETURN FILTER WELD FLANGE**

### MPF/MPFX 184 Round





### MPF/MPFX 400 Round MPF/MPFX 750 Round





### MPT/MPTX 027 Round





### Dimensions



MPH 250



**MPH 630** 



**MPH 850** 



MPH 630 Square