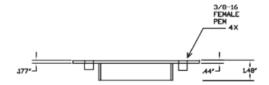

# Weld Flanges



## Weld flange general information

Technical data Installation example

### Accessories

### Weld flange

Weld Flanges are designed to mount MP Filtri tank top filters onto metal tanks that have exisiting holes that do not match the desired filter. Round as well as square versions are available.

### **Standard Features**

- Material: 1 gauge ASTM A569 steel
- Mounting surface flatness: 0.0007 in/in
- Press fit and tack welded studs



# SF2 250 SF2 350 SF2 350 SF2 350 SF3 350 SF3

### Dimensions

### **SUCTION FILTER WELD FLANGE**

### SF2 501







### **Dimensions**

### **RETURN FILTER WELD FLANGE**

### MPF/MPFX 184 Round





### MPF/MPFX 400 Round MPF/MPFX 750 Round





### MPT/MPTX 027 Round





### Dimensions



MPH 250



**MPH 630** 



**MPH 850** 



MPH 630 Square