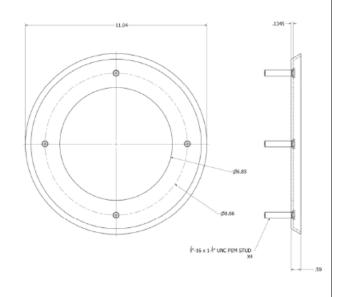

# Weld flange

Weld Flanges are designed to mount MP Filtri tank top filters onto metal tanks that have exisiting holes that do not match the desired filter. Round as well as square versions are available.

#### **Standard Features**

- Material: 1 gauge ASTM A569 steel
- Mounting surface flatness: 0.0007 in/in
- Press fit and tack welded studs



### **SUCTION FILTER WELD FLANGE SFMC 250 SFMC 250** Flanged connections Threaded connections SCHOOL SHOW GOLT CIRCLE Ø (S4.SS THRE) -BATETINE 3/8:36 UNC - 2A - 136

### Dimensions

#### **SUCTION FILTER WELD FLANGE**

#### **SFSC 500**







#### **Dimensions**

#### **RETURN FILTER WELD FLANGE**

#### MPF/MPFX 184 Round





#### MPF/MPFX 400 Round MPF/MPFX 750 Round





#### MPT/MPTX 027 Round





### Dimensions



MPH 250



**MPH 630** 



**MPH 850** 



MPH 630 Square