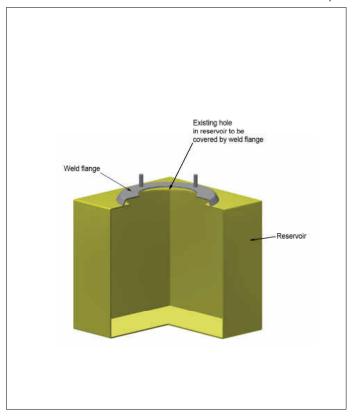

#### Weld flange

Weld Flanges are designed to mount MP Filtri tank top filters onto metal tanks that have exisiting holes that do not match the desired filter. Round as well as square versions are available.