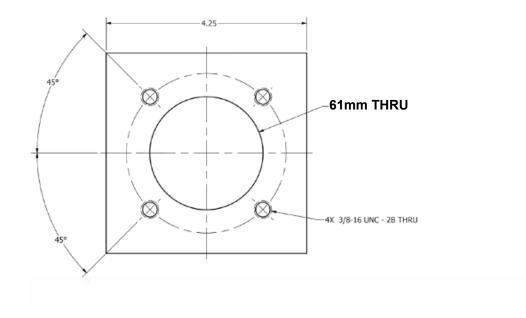

### Dimensions

### Dimensions

MPH 250

**MPH 630** 

**MPH 850** 

MPH 630 Square