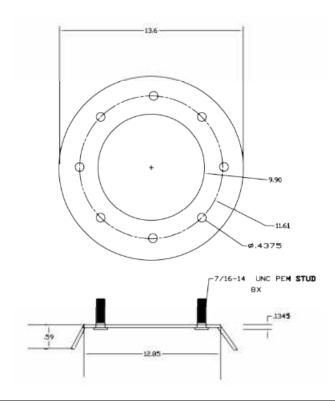

eld Flanges are designed to mount MP Filtri tank top filters onto metal tanks that have exisiting holes that do not match the desired filter. Round as well as square versions are available.

#### **Standard Features**

- Material: 1 gauge ASTM A569 steel
- Mounting surface flatness: 0.0007 in/in
- Press fit and tack welded studs



### **SUCTION FILTER WELD FLANGE SFMC 250 SFMC 250** Flanged connections Threaded connections SCHOOL SHOW GOLT CIRCLE Ø (S4.SS THRE) -BATETINE 3/8:36 UNC - 2A - 136

### Dimensions

#### **SUCTION FILTER WELD FLANGE**

#### **SFSC 500**







#### **Dimensions**

#### **RETURN FILTER WELD FLANGE**

#### MPF/MPFX 184 Round





#### MPF/MPFX 400 Round MPF/MPFX 750 Round





#### MPT/MPTX 027 Round





### Dimensions



MPH 250



**MPH 630** 



**MPH 850** 



MPH 630 Square