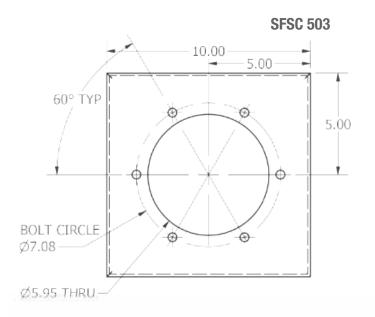

# Weld Flanges



## Weld flange general information

Installation example Technical data

#### Weld flange

Weld Flanges are designed to mount MP Filtri tank top filters onto metal tanks that have exisiting holes that do not match the desired filter. Round as well as square versions are available.

#### **Standard Features**

- Material: 1 gauge ASTM A569 steel
- Mounting surface flatness: 0.0007 in/in
- Press fit and tack welded studs



### **SUCTION FILTER WELD FLANGE SFMC 250 SFMC 250** Flanged connections Threaded connections SCHOOL SHOW GOLT CIRCLE Ø (S4.SS THRE) -BATETINE 3/8:36 UNC - 2A - 136

### Dimensions

#### **SUCTION FILTER WELD FLANGE**

#### **SFSC 500**







#### **Dimensions**

#### **RETURN FILTER WELD FLANGE**

#### MPF/MPFX 184 Round





#### MPF/MPFX 400 Round MPF/MPFX 750 Round





#### MPT/MPTX 027 Round





### Dimensions



MPH 250



**MPH 630** 



**MPH 850** 



MPH 630 Square