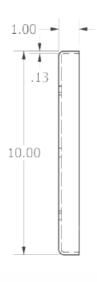

#### **Standard Features**

- Material: 1 gauge ASTM A569 steel
- Mounting surface flatness: 0.0007 in/in
- Press fit and tack welded studs