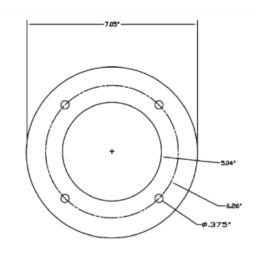

# Weld Flanges



## Weld flange general information

Installation example Technical data

#### Weld flange

Weld Flanges are designed to mount MP Filtri tank top filters onto metal tanks that have exisiting holes that do not match the desired filter. Round as well as square versions are available.

#### **Standard Features**

- Material: 1 gauge ASTM A569 steel
- Mounting surface flatness: 0.0007 in/in
- Press fit and tack welded studs



### **SUCTION FILTER WELD FLANGE SFMC 250 SFMC 250** Flanged connections Threaded connections SCHOOL SHOW GOLT CIRCLE Ø (S4.SS THRE) -BATETINE 3/8:36 UNC - 2A - 136

### Dimensions

#### **SUCTION FILTER WELD FLANGE**

#### **SFSC 500**







#### **Dimensions**

#### **RETURN FILTER WELD FLANGE**

#### MPF/MPFX 184 Round





#### MPF/MPFX 400 Round MPF/MPFX 750 Round





#### MPT/MPTX 027 Round





### Dimensions



MPH 250



**MPH 630** 



**MPH 850** 



MPH 630 Square