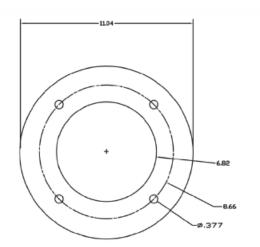

## Weld flange general information

Installation example Technical data

#### Weld flange

Weld Flanges are designed to mount MP Filtri tank top filters onto metal tanks that have exisiting holes that do not match the desired filter. Round as well as square versions are available.

#### **Standard Features**

- Material: 1 gauge ASTM A569 steel
- Mounting surface flatness: 0.0007 in/in
- Press fit and tack welded studs



### **SUCTION FILTER WELD FLANGE SFMC 250 SFMC 250** Flanged connections Threaded connections SCHOOL SHOW GOLT CIRCLE Ø (S4.SS THRE) -BATETINE 3/8:36 UNC - 2A - 136

### Dimensions

#### **SUCTION FILTER WELD FLANGE**

#### **SFSC 500**







#### **Dimensions**

#### **RETURN FILTER WELD FLANGE**

#### MPF/MPFX 184 Round





#### MPF/MPFX 400 Round MPF/MPFX 750 Round





#### MPT/MPTX 027 Round





### Dimensions



MPH 250



**MPH 630** 



**MPH 850** 



MPH 630 Square