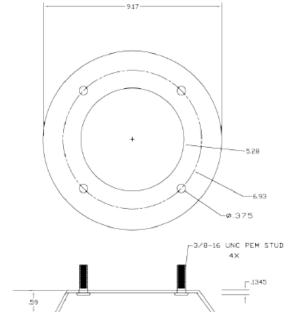

### Dimensions

### Dimensions

MPH 250

**MPH 630** 

**MPH 850** 

MPH 630 Square