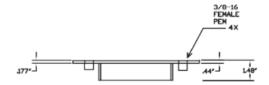

### **SUCTION FILTER WELD FLANGE SFMC 250 SFMC 250** Flanged connections Threaded connections SCHOOL SHOW GOLT CIRCLE Ø (S4.SS THRE) -BATETINE 3/8:36 UNC - 2A - 136