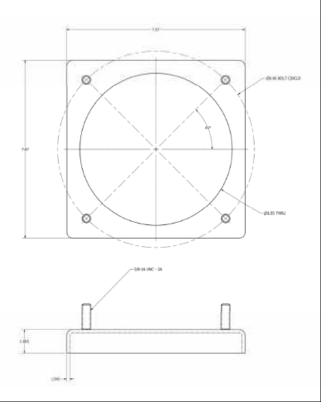

signed to mount MP Filtri tank top filters onto metal tanks that have exisiting holes that do not match the desired filter. Round as well as square versions are available.

#### **Standard Features**

- Material: 1 gauge ASTM A569 steel
- Mounting surface flatness: 0.0007 in/in
- Press fit and tack welded studs



### **SUCTION FILTER WELD FLANGE SFMC 250 SFMC 250** Flanged connections Threaded connections SCHOOL SHOW GOLT CIRCLE Ø (S4.SS THRE) -BATETINE 3/8:36 UNC - 2A - 136

### Dimensions

#### **SUCTION FILTER WELD FLANGE**

#### **SFSC 500**







#### **Dimensions**

#### **RETURN FILTER WELD FLANGE**

#### MPF/MPFX 184 Round





#### MPF/MPFX 400 Round MPF/MPFX 750 Round





#### MPT/MPTX 027 Round





### Dimensions



MPH 250



**MPH 630** 



**MPH 850** 



MPH 630 Square