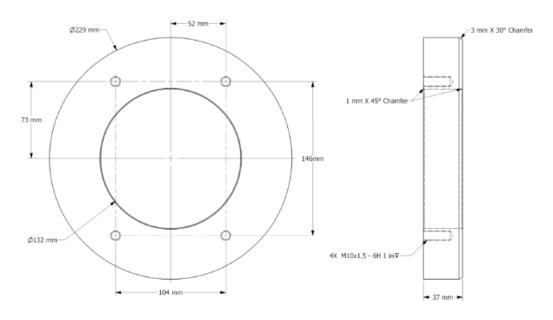

# Weld Flanges



## Weld flange general information

Installation example Technical data

#### Weld flange

Weld Flanges are designed to mount MP Filtri tank top filters onto metal tanks that have exisiting holes that do not match the desired filter. Round as well as square versions are available.

#### **Standard Features**

- Material: 1 gauge ASTM A569 steel
- Mounting surface flatness: 0.0007 in/in
- Press fit and tack welded studs



### **SUCTION FILTER WELD FLANGE SFMC 250 SFMC 250** Flanged connections Threaded connections SCHOOL SHOW GOLT CIRCLE Ø (S4.SS THRE) -BATETINE 3/8:36 UNC - 2A - 136

### Dimensions

#### **SUCTION FILTER WELD FLANGE**

#### **SFSC 500**







#### **Dimensions**

#### **RETURN FILTER WELD FLANGE**

#### MPF/MPFX 184 Round





#### MPF/MPFX 400 Round MPF/MPFX 750 Round





#### MPT/MPTX 027 Round





### Dimensions



MPH 250



**MPH 630** 



**MPH 850** 



MPH 630 Square